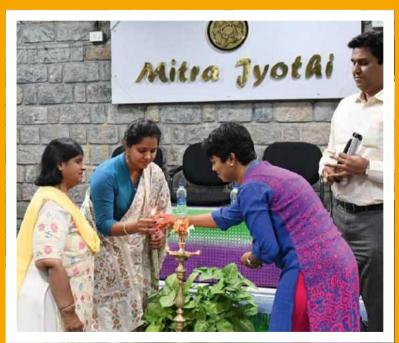

### Mitra Jyothi's 29th Anniversary (Annual Day)

29th year completion was celebrated on 30th March 2019 at Mitra Jyothi premises. Every year, most of the Mitra Jyothi beneficiaries, well wishers gather on this day without fail. Ms Madhu Singhal, Founder and Managing Trustee welcomed the gathering as always and thanked the service of all the volunteers, staff, well-wishers and donors of Mitra Jyothi who have been associated with us for the past 29 years.