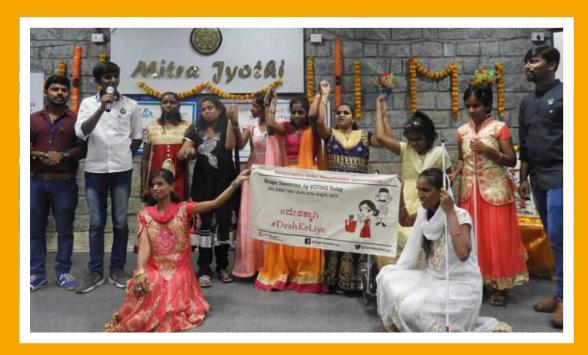

### Matrimonial event in collaboration with Radio Udaan

In cooperation with Radio Udaan, a radio channel produced and webcasted by visually impaired, Mitra Jyothi organized a dating event for disabled persons. 50 people were registered to attend this event, which is requested to happen in future as well.

Review of the year Review of the year

01. Mitra Jyothi's 29th Anniversary (Annual Day)

02.
Two movie nights with audio description in Hindi and Kannada

04. Menstrual Hygiene Management Program

05.
Global Accessibility
Awareness Day
2018