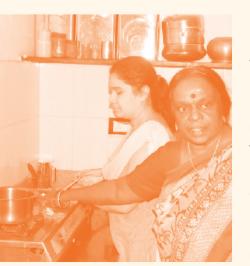

### Pilot project: Cooking classes for working women on weekends

In the last quarter in 2018 we conducted cooking classes for working women on Saturdays. With these classes Mitra Jyothi is able to enable visually impaired to not only rely on food delivery but also learn about the basic aspects of kitchen set up, maintenance, lunch and breakfast items and recipes. After the positive feedback there are more classes planned in the upcoming year.