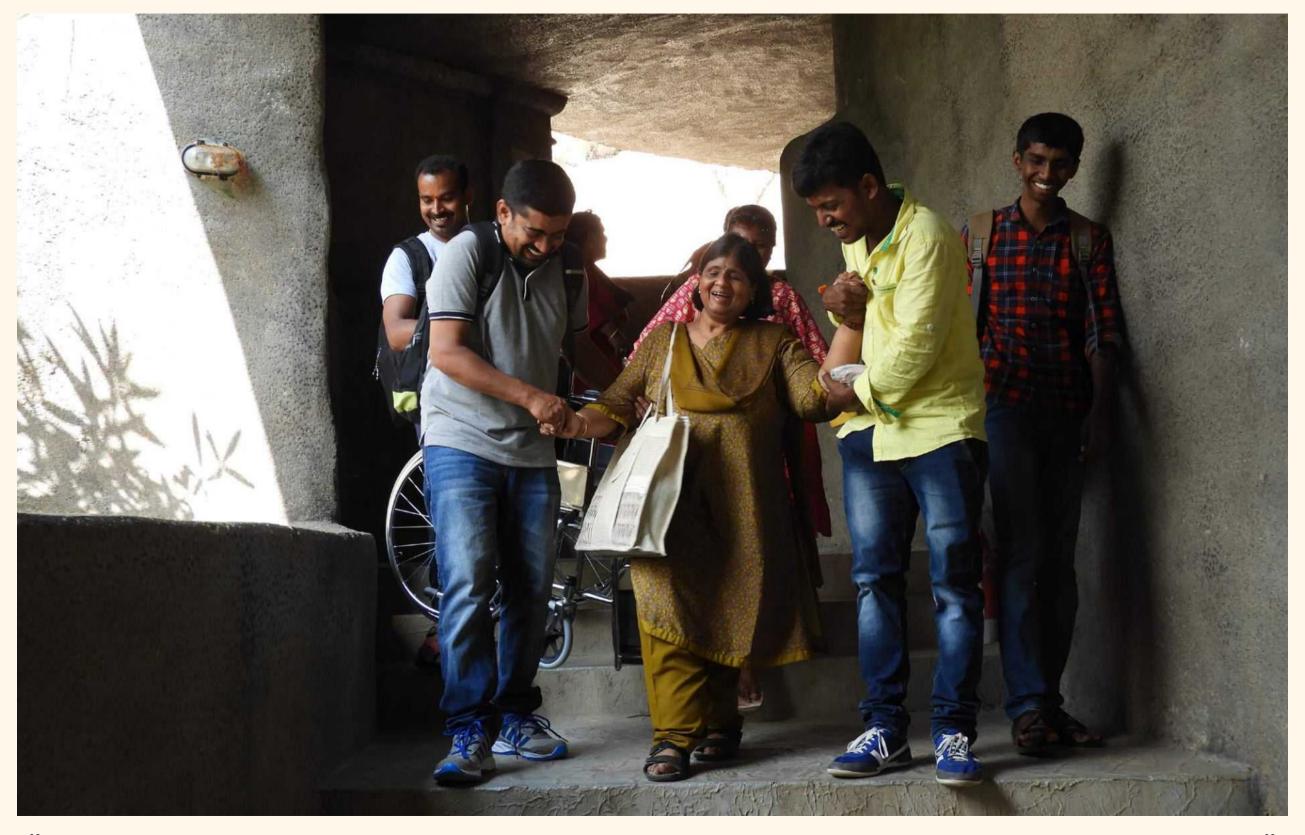

### Field trips to rural areas

Mitra Jyothi team conducted a couple of field trips especially to remote villages like Hoovina Hadagalli, in Bellary district and with NAB to Hassan, Alur and Holenarsipura. This helped us to get couple of beneficiaries for our programs, spread awareness about the opportunities available for persons with disabilities.