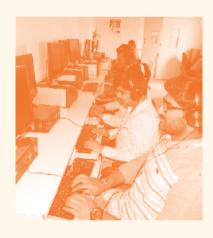

### Our computer courses are NIIT Foundation certified

After a rigorous evaluation in September 2018, we are proud that all three computer courses driven by Mitra Jyothi are now certified by NIIT foundation. NIIT foundation conducted a training for our trainers and certified them afterwards. This certificate will add more value for our students when they move forward to new career opportunities.

### **Computer Training Centre**

- 75 candidates got certified in computer and mobility from the training center
- Many interactive sessions with visual impaired achievers and corporate teams